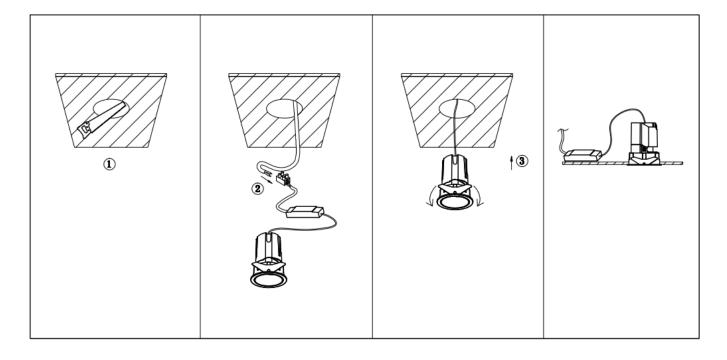

## Item code 86.D085.0423.01

- Installation and wiring of luminaire must be in accordance with all applicable local codes.
- Installation, inspection, and maintenance of luminaires should be performed by a qualified electrician.
- DO NOT make or alter any open holes in the luminaire. Do not modify the luminaire.
- DO NOT install damaged product.
- Make sure electrical power is OFF before and during installation and maintenance.
- Make sure the equipment is properly grounded.
- Make sure the supply voltage is same as the rated fixture voltage.