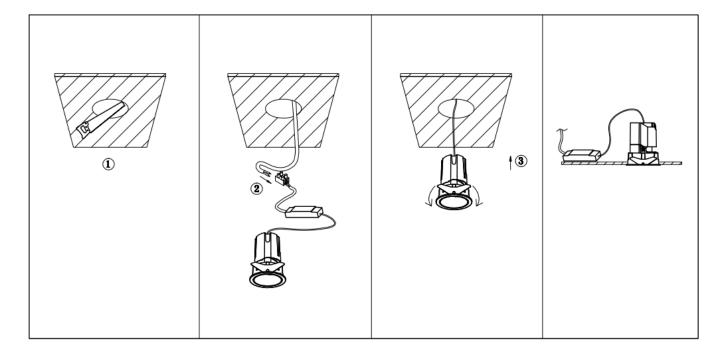

## Item code 86.D085.0423.02

- Installation and wiring of luminaire must be in accordance with all applicable local codes.
- Installation, inspection, and maintenance of luminaires should be performed by a qualified electrician.
- DO NOT make or alter any open holes in the luminaire. Do not modify the luminaire.
- DO NOT install damaged product.
- Make sure electrical power is OFF before and during installation and maintenance.
- Make sure the equipment is properly grounded.
- Make sure the supply voltage is same as the rated fixture voltage.

Cut out in the right size: 86.D084.0\*\*\*.\*\* 55mm, 86.D084.1\*\*\*.\*\*75mm, 86.D084.2\*\*\*.\*\*95mm, 86.D085.1\*\*\*.\*\*55\*55mm, 86.D085.1\*\*\*.\*\*75\*75mm

86.D085.2\*\*\*.\*\*95\*95mm,86.D086.0\*\*\*.\*\*57mm,86.D086.1\*\*\*.\*\* 77mm,86.D086.2\*\*\*.\*\*97mm