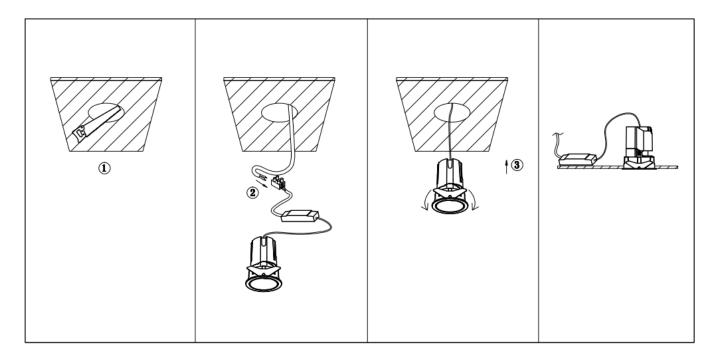

## Item code 86.D085.0431.01

- Installation and wiring of luminaire must be in accordance with all applicable local codes.
- Installation, inspection, and maintenance of luminaires should be performed by a qualified electrician.
- DO NOT make or alter any open holes in the luminaire. Do not modify the luminaire.
- DO NOT install damaged product.
- Make sure electrical power is OFF before and during installation and maintenance.
- Make sure the equipment is properly grounded.
- Make sure the supply voltage is same as the rated fixture voltage.