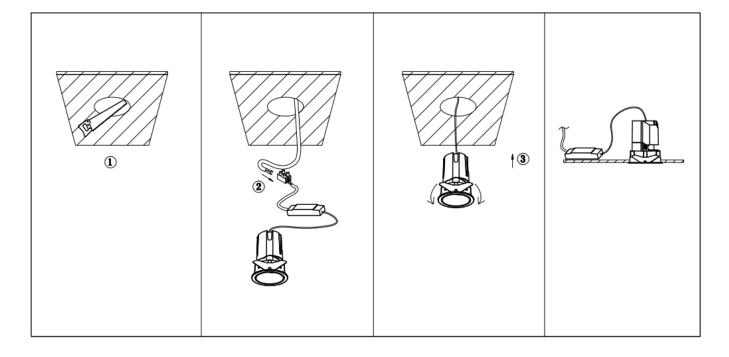

## Item code 86.D085.0431.02

- Installation and wiring of luminaire must be in accordance with all applicable local codes.
- Installation, inspection, and maintenance of luminaires should be performed by a qualified electrician.
- DO NOT make or alter any open holes in the luminaire. Do not modify the luminaire.
- DO NOT install damaged product.
- Make sure electrical power is OFF before and during installation and maintenance.
- Make sure the equipment is properly grounded.
- Make sure the supply voltage is same as the rated fixture voltage.