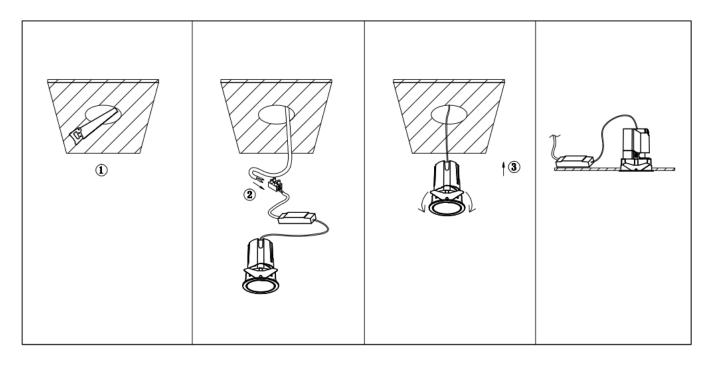

## Item code 86.D085.0433.01

- Installation and wiring of luminaire must be in accordance with all applicable local codes.
- Installation, inspection, and maintenance of luminaires should be performed by a qualified
- electrician.
- DO NOT make or alter any open holes in the luminaire. Do not modify the luminaire.
- DO NOT install damaged product.
- Make sure electrical power is OFF before and during installation and maintenance.
- Make sure the equipment is properly grounded.
- Make sure the supply voltage is same as the rated fixture voltage.

Cut out in the right size: 86.D084.0\*\*\*.\*\* 55mm, 86.D084.1\*\*\*.\*\*75mm ,86.D084.2\*\*\*.\*\*95mm,86.D085.0\*\*\*.\*\*55\*55mm,86.D085.1\*\*\*.\*\*75\*75mm

86.D085.2\*\*\*.\*\*95\*95mm,86.D086.0\*\*\*.\*\*57mm,86.D086.1\*\*\*.\*\* 77mm,86.D086.2\*\*\*.\*\*97mm