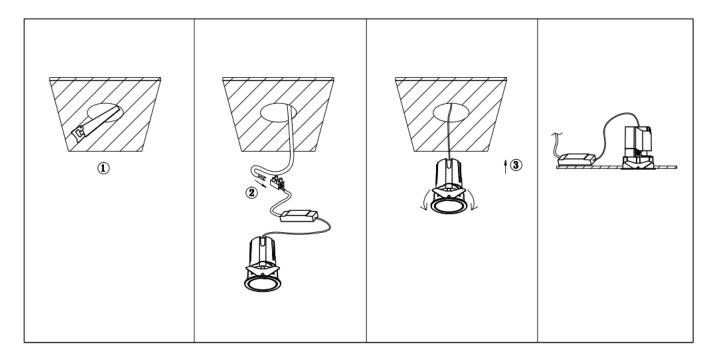

## Item code 86.D085.0433.02

- Installation and wiring of luminaire must be in accordance with all applicable local codes.
- Installation, inspection, and maintenance of luminaires should be performed by a qualified electrician.
- DO NOT make or alter any open holes in the luminaire. Do not modify the luminaire.
- DO NOT install damaged product.
- Make sure electrical power is OFF before and during installation and maintenance.
- Make sure the equipment is properly grounded.
- Make sure the supply voltage is same as the rated fixture voltage.