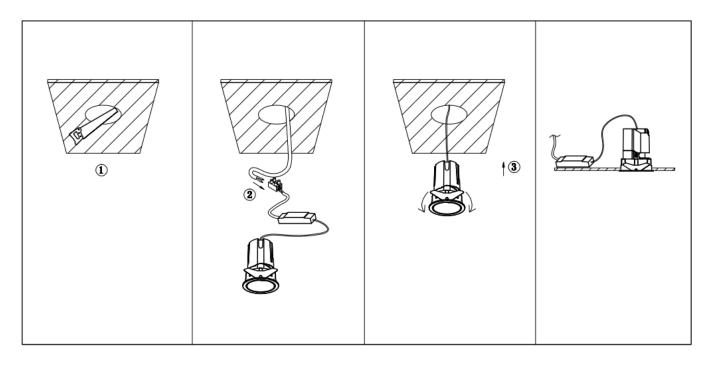

## Item code 86.D085.0441.01

- Installation and wiring of luminaire must be in accordance with all applicable local codes.
- Installation, inspection, and maintenance of luminaires should be performed by a qualified
- electrician.
- DO NOT make or alter any open holes in the luminaire. Do not modify the luminaire.
- DO NOT install damaged product.
- Make sure electrical power is OFF before and during installation and maintenance.
- Make sure the equipment is properly grounded.
- Make sure the supply voltage is same as the rated fixture voltage.