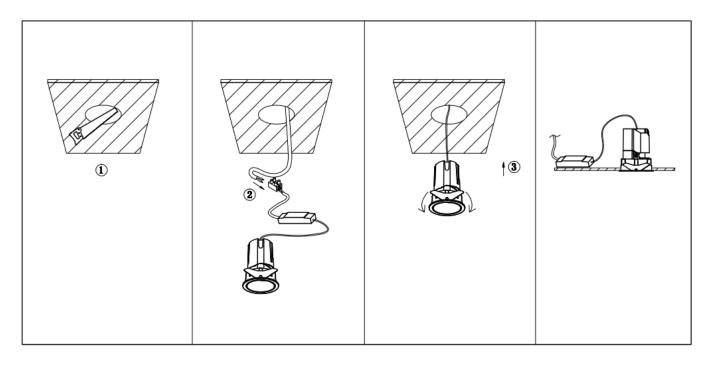

## Item code 86.D085.0441.02

- Installation and wiring of luminaire must be in accordance with all applicable local codes.
- Installation, inspection, and maintenance of luminaires should be performed by a qualified
- electrician.
- DO NOT make or alter any open holes in the luminaire. Do not modify the luminaire.
- DO NOT install damaged product.
- Make sure electrical power is OFF before and during installation and maintenance.
- Make sure the equipment is properly grounded.
- Make sure the supply voltage is same as the rated fixture voltage.