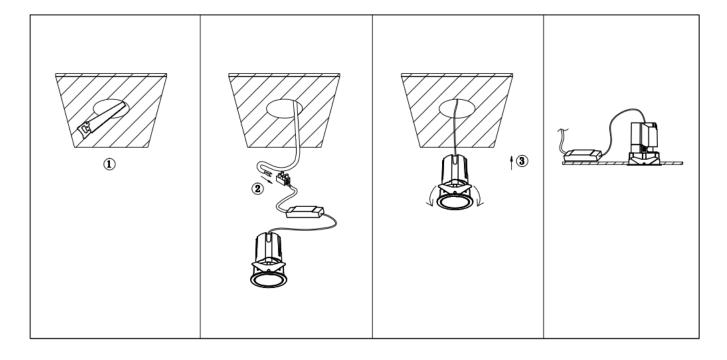

## Item code 86.D085.0443.01

- Installation and wiring of luminaire must be in accordance with all applicable local codes.
- Installation, inspection, and maintenance of luminaires should be performed by a qualified electrician.
- DO NOT make or alter any open holes in the luminaire. Do not modify the luminaire.
- DO NOT install damaged product.
- Make sure electrical power is OFF before and during installation and maintenance.
- Make sure the equipment is properly grounded.
- Make sure the supply voltage is same as the rated fixture voltage.