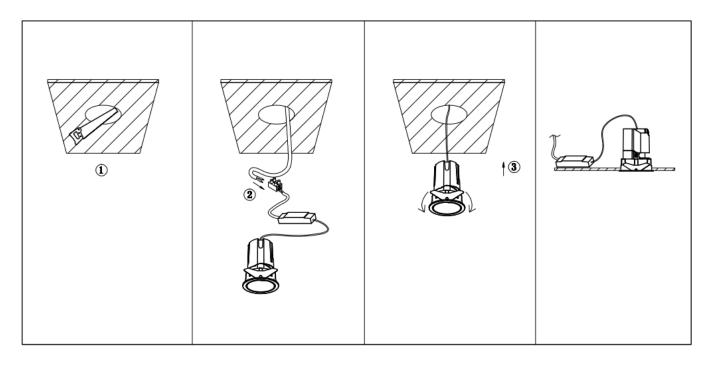

## Item code 86.D085.0443.02

- Installation and wiring of luminaire must be in accordance with all applicable local codes.
- Installation, inspection, and maintenance of luminaires should be performed by a qualified
- electrician.
- DO NOT make or alter any open holes in the luminaire. Do not modify the luminaire.
- DO NOT install damaged product.
- Make sure electrical power is OFF before and during installation and maintenance.
- Make sure the equipment is properly grounded.
- Make sure the supply voltage is same as the rated fixture voltage.

Cut out in the right size: 86.D084.0\*\*\*.\*\* 55mm, 86.D084.1\*\*\*.\*\*75mm ,86.D084.2\*\*\*.\*\*95mm,86.D085.0\*\*\*.\*\*55\*55mm,86.D085.1\*\*\*.\*\*75\*75mm

86.D085.2\*\*\*.\*\*95\*95mm,86.D086.0\*\*\*.\*\*57mm,86.D086.1\*\*\*.\*\* 77mm,86.D086.2\*\*\*.\*\*97mm