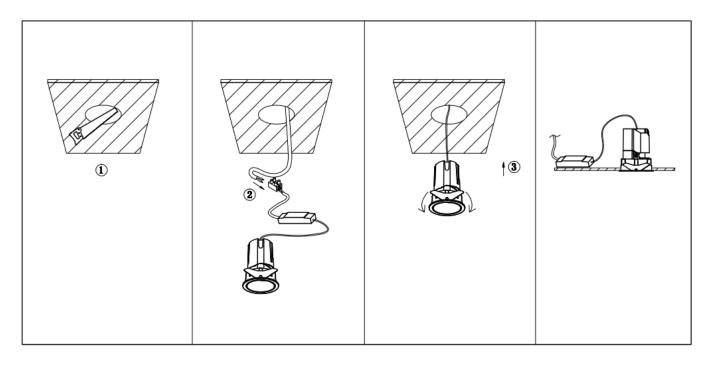

## Item code 86.D085.1311.01

- Installation and wiring of luminaire must be in accordance with all applicable local codes.
- Installation, inspection, and maintenance of luminaires should be performed by a qualified
- electrician.
- DO NOT make or alter any open holes in the luminaire. Do not modify the luminaire.
- DO NOT install damaged product.
- Make sure electrical power is OFF before and during installation and maintenance.
- Make sure the equipment is properly grounded.
- Make sure the supply voltage is same as the rated fixture voltage.

Cut out in the right size: 86.D084.0\*\*\*.\*\* 55mm, 86.D084.1\*\*\*.\*\*75mm ,86.D084.2\*\*\*.\*\*95mm,86.D085.0\*\*\*.\*\*55\*55mm,86.D085.1\*\*\*.\*\*75\*75mm

86.D085.2\*\*\*.\*\*95\*95mm,86.D086.0\*\*\*.\*\*57mm,86.D086.1\*\*\*.\*\* 77mm,86.D086.2\*\*\*.\*\*97mm