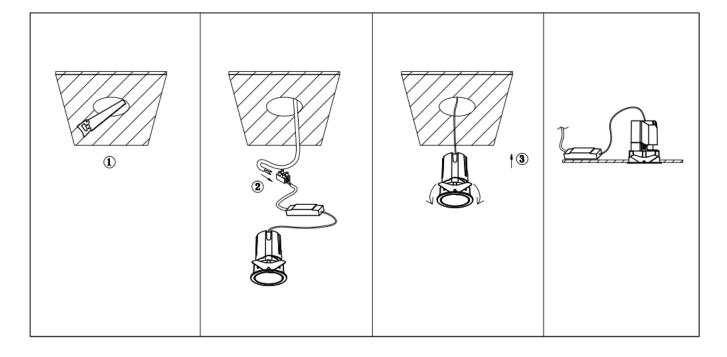

## Item code 86.D085.1311.02

- Installation and wiring of luminaire must be in accordance with all applicable local codes.
- Installation, inspection, and maintenance of luminaires should be performed by a qualified electrician.
- DO NOT make or alter any open holes in the luminaire. Do not modify the luminaire.
- DO NOT install damaged product.
- Make sure electrical power is OFF before and during installation and maintenance.
- Make sure the equipment is properly grounded.
- Make sure the supply voltage is same as the rated fixture voltage.

Cut out in the right size: 86.D084.0\*\*\*.\*\* 55mm, 86.D084.1\*\*\*.\*\*75mm, 86.D084.2\*\*\*.\*\*95mm, 86.D085.1\*\*\*.\*\*55\*55mm, 86.D085.1\*\*\*.\*\*75\*75mm

86.D085.2\*\*\*.\*\*95\*95mm,86.D086.0\*\*\*.\*\*57mm,86.D086.1\*\*\*.\*\* 77mm,86.D086.2\*\*\*.\*\*97mm

 $86. D087.0^{***}.^{**}57^{*5}7mm, 86. D087.1^{***}.^{**}77^{*7}7mm, 86. D087.2^{***}.^{**}97^{*9}7mm, 86. DS84.1^{***}.^{**}75mm, 86. DS84.2^{***}.^{**}95mm, 86. DS85.1^{***}.^{**}75^{*7}57mm, 86. DS85.2^{***}.^{**}95^{*9}5mm, 86. DS86.1^{***}.^{**}77mm, 86. DS86.2^{***}.^{**}97^{*9}7mm, 86. DS87.1^{***}.^{**}77^{*7}7mm, 86. DS87.2^{***}.^{**}97^{*9}7mm, 86. DS87.1^{***}.^{**}128^{*6}7mm, 86. DS84.1^{***}.^{**}179^{*9}1mm, 86. DS84.2^{***}.^{**}223^{*1}12mm$ 86.D285.0\*\*\*.\*\*122\*60mm,86.D285.1\*\*\*.\*\*164\*77mm,86.D285.2\*\*\*.\*\*207\*95mm,86.D286.0\*\*\*.\*\*128\*67mm 86.D286.1\*\*\*.\*\*180\*90mm,86.D286.2\*\*\*.\*\*225\*111mm,86.D287.0\*\*\*.\*\*118\*58mm,86.D287.1\*\*\*.\*\*165\*77mm 86.D287.2\*\*\*.\*\*209\*97mm