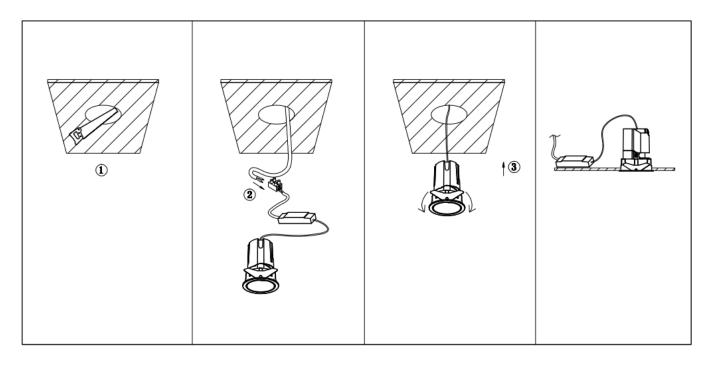

## Item code 86.D085.1313.01

- Installation and wiring of luminaire must be in accordance with all applicable local codes.
- Installation, inspection, and maintenance of luminaires should be performed by a qualified
- electrician.
- DO NOT make or alter any open holes in the luminaire. Do not modify the luminaire.
- DO NOT install damaged product.
- Make sure electrical power is OFF before and during installation and maintenance.
- Make sure the equipment is properly grounded.
- Make sure the supply voltage is same as the rated fixture voltage.

Cut out in the right size: 86.D084.0\*\*\*.\*\* 55mm, 86.D084.1\*\*\*.\*\*75mm ,86.D084.2\*\*\*.\*\*95mm,86.D085.0\*\*\*.\*\*55\*55mm,86.D085.1\*\*\*.\*\*75\*75mm

86.D085.2\*\*\*.\*\*95\*95mm,86.D086.0\*\*\*.\*\*57mm,86.D086.1\*\*\*.\*\* 77mm,86.D086.2\*\*\*.\*\*97mm