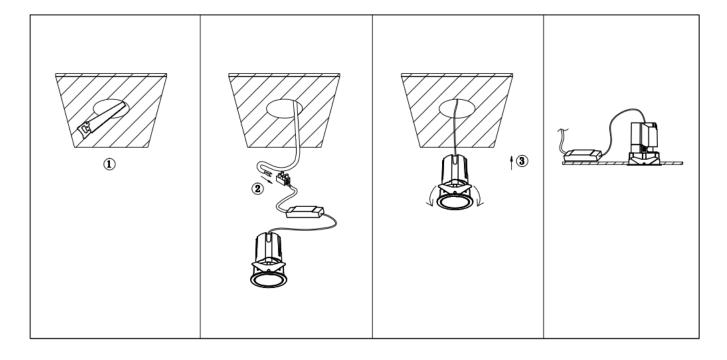

## Item code 86.D085.1321.01

- Installation and wiring of luminaire must be in accordance with all applicable local codes.
- Installation, inspection, and maintenance of luminaires should be performed by a qualified electrician.
- DO NOT make or alter any open holes in the luminaire. Do not modify the luminaire.
- DO NOT install damaged product.
- Make sure electrical power is OFF before and during installation and maintenance.
- Make sure the equipment is properly grounded.
- Make sure the supply voltage is same as the rated fixture voltage.