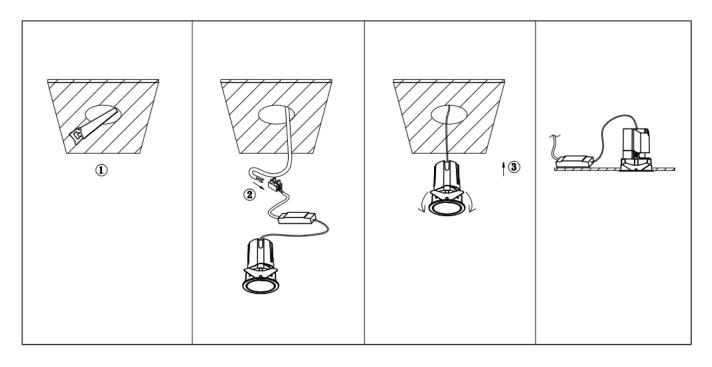

## Item code 86.D085.1321.02

- Installation and wiring of luminaire must be in accordance with all applicable local codes.
- Installation, inspection, and maintenance of luminaires should be performed by a qualified
- electrician.
- DO NOT make or alter any open holes in the luminaire. Do not modify the luminaire.
- DO NOT install damaged product.
- Make sure electrical power is OFF before and during installation and maintenance.
- Make sure the equipment is properly grounded.
- Make sure the supply voltage is same as the rated fixture voltage.