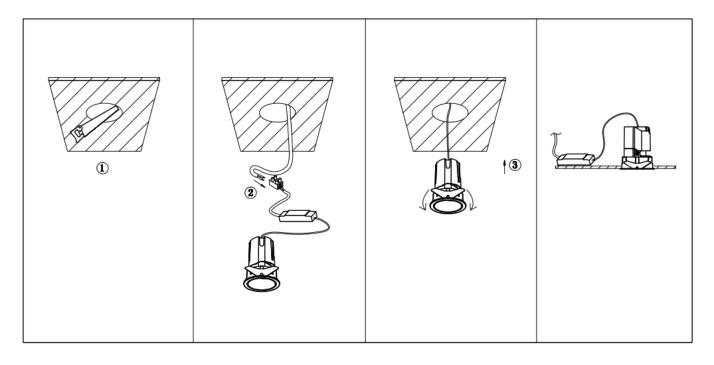

## Item code 86.D085.1323.01

- Installation and wiring of luminaire must be in accordance with all applicable local codes.
- Installation, inspection, and maintenance of luminaires should be performed by a qualified
- electrician.
- DO NOT make or alter any open holes in the luminaire. Do not modify the luminaire.
- DO NOT install damaged product.
- Make sure electrical power is OFF before and during installation and maintenance.
- Make sure the equipment is properly grounded.
- Make sure the supply voltage is same as the rated fixture voltage.