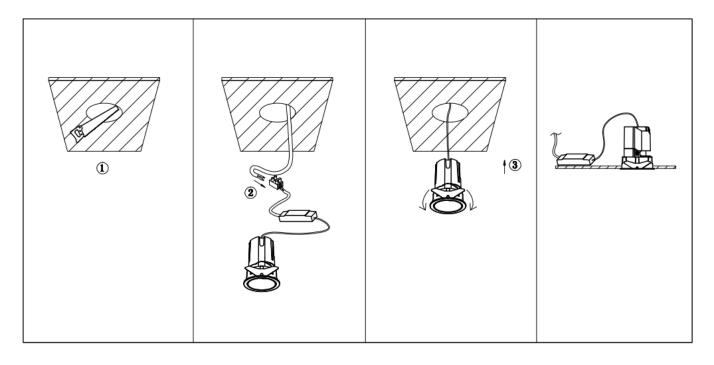

## Item code 86.D085.1331.01

- Installation and wiring of luminaire must be in accordance with all applicable local codes.
- Installation, inspection, and maintenance of luminaires should be performed by a qualified
- electrician.
- DO NOT make or alter any open holes in the luminaire. Do not modify the luminaire.
- DO NOT install damaged product.
- Make sure electrical power is OFF before and during installation and maintenance.
- Make sure the equipment is properly grounded.
- Make sure the supply voltage is same as the rated fixture voltage.