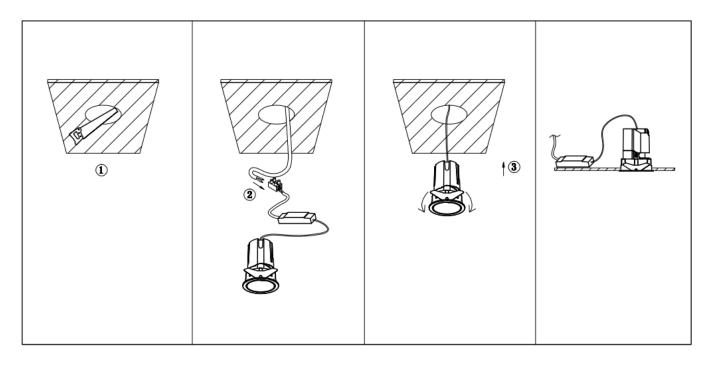

## Item code 86.D085.1331.02

- Installation and wiring of luminaire must be in accordance with all applicable local codes.
- Installation, inspection, and maintenance of luminaires should be performed by a qualified
- electrician.
- DO NOT make or alter any open holes in the luminaire. Do not modify the luminaire.
- DO NOT install damaged product.
- Make sure electrical power is OFF before and during installation and maintenance.
- Make sure the equipment is properly grounded.
- Make sure the supply voltage is same as the rated fixture voltage.

Cut out in the right size: 86.D084.0\*\*\*.\*\* 55mm, 86.D084.1\*\*\*.\*\*75mm ,86.D084.2\*\*\*.\*\*95mm,86.D085.0\*\*\*.\*\*55\*55mm,86.D085.1\*\*\*.\*\*75\*75mm

86.D085.2\*\*\*.\*\*95\*95mm,86.D086.0\*\*\*.\*\*57mm,86.D086.1\*\*\*.\*\* 77mm,86.D086.2\*\*\*.\*\*97mm