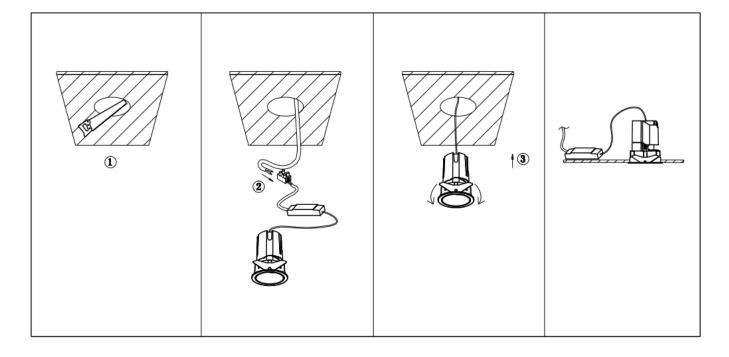

## Item code 86.D085.1333.01

- Installation and wiring of luminaire must be in accordance with all applicable local codes.
- Installation, inspection, and maintenance of luminaires should be performed by a qualified electrician.
- DO NOT make or alter any open holes in the luminaire. Do not modify the luminaire.
- DO NOT install damaged product.
- Make sure electrical power is OFF before and during installation and maintenance.
- Make sure the equipment is properly grounded.
- Make sure the supply voltage is same as the rated fixture voltage.