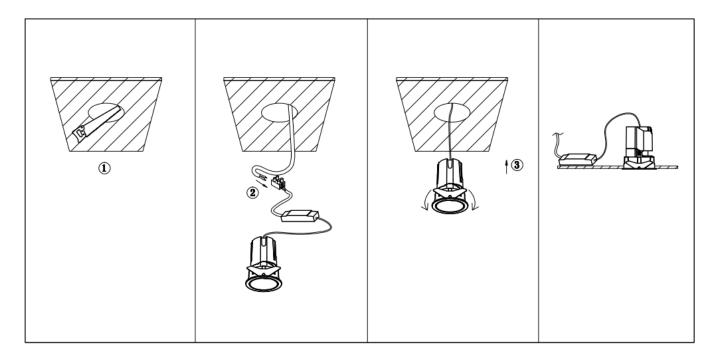

## Item code 86.D085.1333.02

- Installation and wiring of luminaire must be in accordance with all applicable local codes.
- Installation, inspection, and maintenance of luminaires should be performed by a qualified electrician.
- DO NOT make or alter any open holes in the luminaire. Do not modify the luminaire.
- DO NOT install damaged product.
- Make sure electrical power is OFF before and during installation and maintenance.
- Make sure the equipment is properly grounded.
- Make sure the supply voltage is same as the rated fixture voltage.