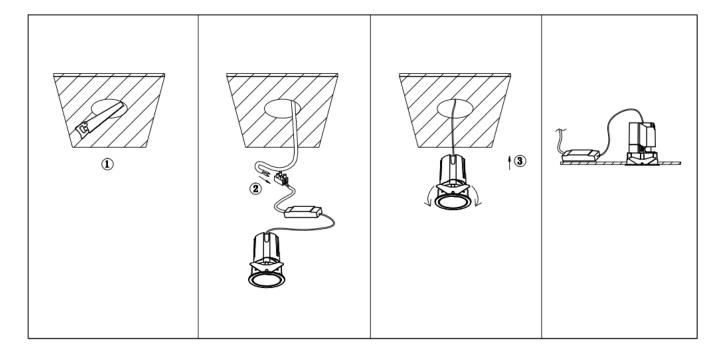

## Item code 86.D085.1341.01

- Installation and wiring of luminaire must be in accordance with all applicable local codes.
- Installation, inspection, and maintenance of luminaires should be performed by a qualified electrician.
- DO NOT make or alter any open holes in the luminaire. Do not modify the luminaire.
- DO NOT install damaged product.
- Make sure electrical power is OFF before and during installation and maintenance.
- Make sure the equipment is properly grounded.
- Make sure the supply voltage is same as the rated fixture voltage.