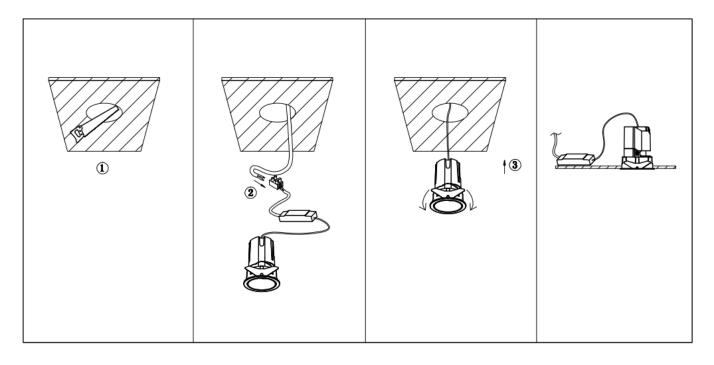

## Item code 86.D085.1341.02

- Installation and wiring of luminaire must be in accordance with all applicable local codes.
- Installation, inspection, and maintenance of luminaires should be performed by a qualified
- electrician.
- DO NOT make or alter any open holes in the luminaire. Do not modify the luminaire.
- DO NOT install damaged product.
- Make sure electrical power is OFF before and during installation and maintenance.
- Make sure the equipment is properly grounded.
- Make sure the supply voltage is same as the rated fixture voltage.

Cut out in the right size: 86.D084.0\*\*\*.\*\* 55mm, 86.D084.1\*\*\*.\*\*75mm ,86.D084.2\*\*\*.\*\*95mm,86.D085.0\*\*\*.\*\*55\*55mm,86.D085.1\*\*\*.\*\*75\*75mm

86.D085.2\*\*\*.\*\*95\*95mm,86.D086.0\*\*\*.\*\*57mm,86.D086.1\*\*\*.\*\* 77mm,86.D086.2\*\*\*.\*\*97mm