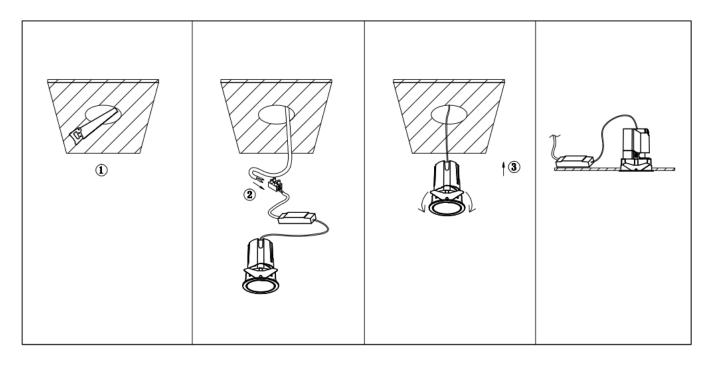

## Item code 86.D085.1343.01

- Installation and wiring of luminaire must be in accordance with all applicable local codes.
- Installation, inspection, and maintenance of luminaires should be performed by a qualified
- electrician.
- DO NOT make or alter any open holes in the luminaire. Do not modify the luminaire.
- DO NOT install damaged product.
- Make sure electrical power is OFF before and during installation and maintenance.
- Make sure the equipment is properly grounded.
- Make sure the supply voltage is same as the rated fixture voltage.

Cut out in the right size: 86.D084.0\*\*\*.\*\* 55mm, 86.D084.1\*\*\*.\*\*75mm ,86.D084.2\*\*\*.\*\*95mm,86.D085.0\*\*\*.\*\*55\*55mm,86.D085.1\*\*\*.\*\*75\*75mm

86.D085.2\*\*\*.\*\*95\*95mm,86.D086.0\*\*\*.\*\*57mm,86.D086.1\*\*\*.\*\* 77mm,86.D086.2\*\*\*.\*\*97mm