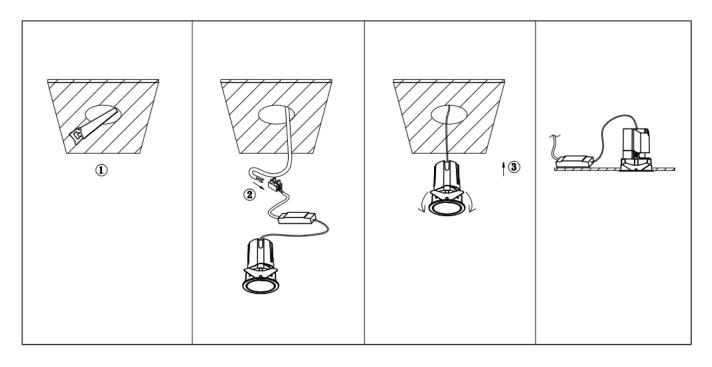

## Item code 86.D085.1343.02

- Installation and wiring of luminaire must be in accordance with all applicable local codes.
- Installation, inspection, and maintenance of luminaires should be performed by a qualified
- electrician.
- DO NOT make or alter any open holes in the luminaire. Do not modify the luminaire.
- DO NOT install damaged product.
- Make sure electrical power is OFF before and during installation and maintenance.
- Make sure the equipment is properly grounded.
- Make sure the supply voltage is same as the rated fixture voltage.

Cut out in the right size: 86.D084.0\*\*\*.\*\* 55mm, 86.D084.1\*\*\*.\*\*75mm ,86.D084.2\*\*\*.\*\*95mm,86.D085.0\*\*\*.\*\*55\*55mm,86.D085.1\*\*\*.\*\*75\*75mm

86.D085.2\*\*\*.\*\*95\*95mm,86.D086.0\*\*\*.\*\*57mm,86.D086.1\*\*\*.\*\* 77mm,86.D086.2\*\*\*.\*\*97mm

86.D087.0\*\*\*.\*\*57\*57mm,86.D087.1\*\*\*.\*\* 77\*77mm,86.D087.2\*\*\*.\*\*97\*97mm,86.DS84.1\*\*\*.\*\*75mm,86.DS84.2\*\*\*.\*\*95mm 86.DS85.1\*\*\*.\*\*75\*75mm,86.DS85.2\*\*\*.\*\*95\*95mm,86.DS86.1\*\*\*.\*\* 77mm,86.DS86.2\*\*\*.\*\* 97mm,86.DS87.1\*\*\*.\*\*77\*77mm 86.DS87.2\*\*\*.\*\*97\*97mm,86.D284.0\*\*\*.\*\*128\*67mm,86.D284.1\*\*\*.\*\*179\*91mm,86.D284.2\*\*\*.\*\*223\*112mm 86.D285.0\*\*\*.\*\*122\*60mm,86.D285.1\*\*\*.\*\*164\*77mm,86.D285.2\*\*\*.\*\*207\*95mm,86.D286.0\*\*\*.\*\*128\*67mm 86.D286.1\*\*\*.\*\*180\*90mm,86.D286.2\*\*\*.\*\*225\*111mm,86.D287.0\*\*\*.\*\*118\*58mm,86.D287.1\*\*\*.\*\*165\*77mm 86.D287.2\*\*\*.\*\*209\*97mm