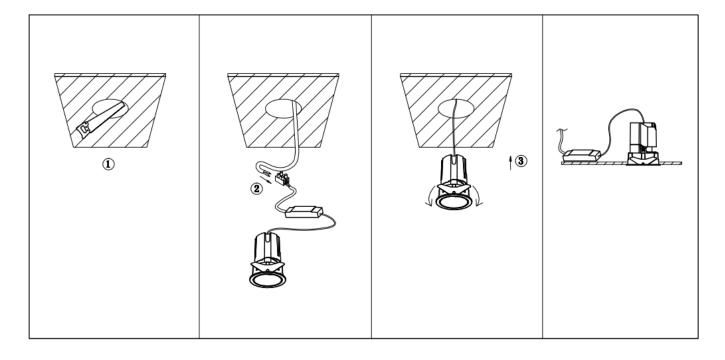

## Item code 86.D085.1411.01

- Installation and wiring of luminaire must be in accordance with all applicable local codes.
- Installation, inspection, and maintenance of luminaires should be performed by a qualified electrician.
- DO NOT make or alter any open holes in the luminaire. Do not modify the luminaire.
- DO NOT install damaged product.
- Make sure electrical power is OFF before and during installation and maintenance.
- Make sure the equipment is properly grounded.
- Make sure the supply voltage is same as the rated fixture voltage.