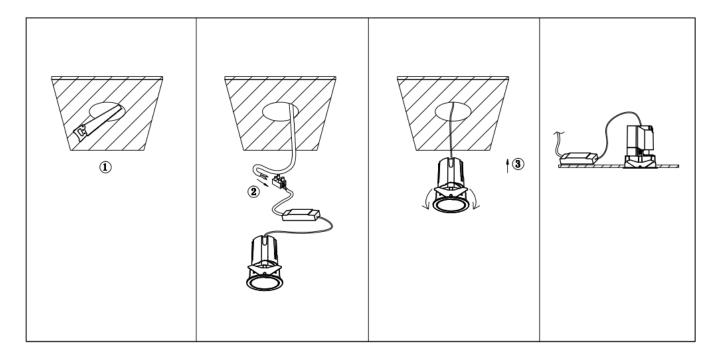

## Item code 86.D085.1411.02

- Installation and wiring of luminaire must be in accordance with all applicable local codes.
- Installation, inspection, and maintenance of luminaires should be performed by a qualified electrician.
- DO NOT make or alter any open holes in the luminaire. Do not modify the luminaire.
- DO NOT install damaged product.
- Make sure electrical power is OFF before and during installation and maintenance.
- Make sure the equipment is properly grounded.
- Make sure the supply voltage is same as the rated fixture voltage.