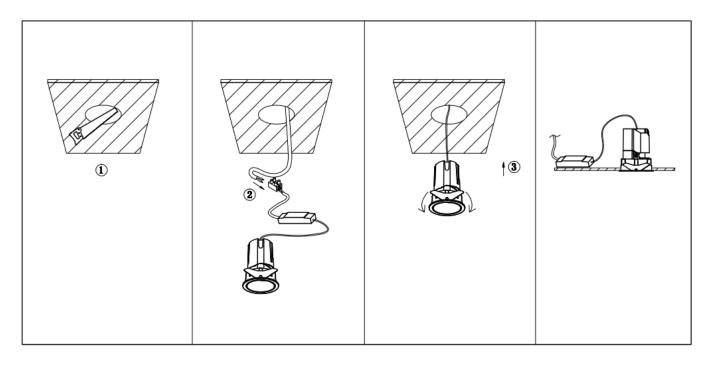

## Item code 86.D085.1413.01

- Installation and wiring of luminaire must be in accordance with all applicable local codes.
- Installation, inspection, and maintenance of luminaires should be performed by a qualified
- electrician.
- DO NOT make or alter any open holes in the luminaire. Do not modify the luminaire.
- DO NOT install damaged product.
- Make sure electrical power is OFF before and during installation and maintenance.
- Make sure the equipment is properly grounded.
- Make sure the supply voltage is same as the rated fixture voltage.

Cut out in the right size: 86.D084.0\*\*\*.\*\* 55mm, 86.D084.1\*\*\*.\*\*75mm ,86.D084.2\*\*\*.\*\*95mm,86.D085.0\*\*\*.\*\*55\*55mm,86.D085.1\*\*\*.\*\*75\*75mm

86.D085.2\*\*\*.\*\*95\*95mm,86.D086.0\*\*\*.\*\*57mm,86.D086.1\*\*\*.\*\* 77mm,86.D086.2\*\*\*.\*\*97mm