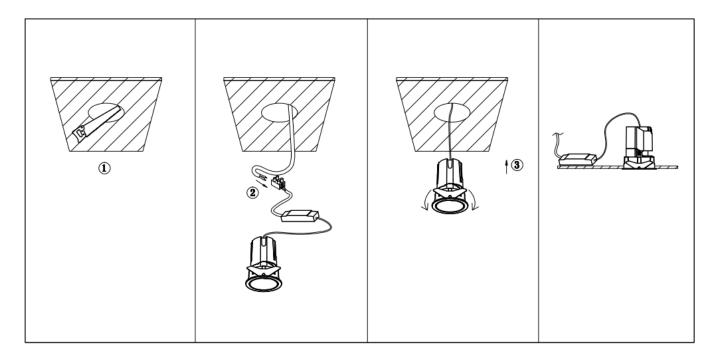

## Item code 86.D085.1413.02

- Installation and wiring of luminaire must be in accordance with all applicable local codes.
- Installation, inspection, and maintenance of luminaires should be performed by a qualified electrician.
- DO NOT make or alter any open holes in the luminaire. Do not modify the luminaire.
- DO NOT install damaged product.
- Make sure electrical power is OFF before and during installation and maintenance.
- Make sure the equipment is properly grounded.
- Make sure the supply voltage is same as the rated fixture voltage.