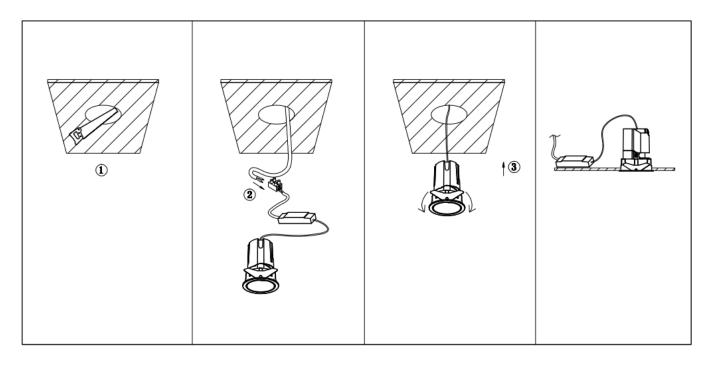

## Item code 86.D085.1421.02

- Installation and wiring of luminaire must be in accordance with all applicable local codes.
- Installation, inspection, and maintenance of luminaires should be performed by a qualified
- electrician.
- DO NOT make or alter any open holes in the luminaire. Do not modify the luminaire.
- DO NOT install damaged product.
- Make sure electrical power is OFF before and during installation and maintenance.
- Make sure the equipment is properly grounded.
- Make sure the supply voltage is same as the rated fixture voltage.