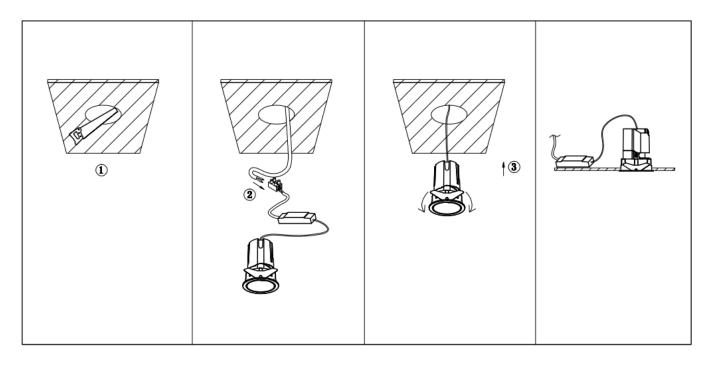

## Item code 86.D085.1423.02

- Installation and wiring of luminaire must be in accordance with all applicable local codes.
- Installation, inspection, and maintenance of luminaires should be performed by a qualified
- electrician.
- DO NOT make or alter any open holes in the luminaire. Do not modify the luminaire.
- DO NOT install damaged product.
- Make sure electrical power is OFF before and during installation and maintenance.
- Make sure the equipment is properly grounded.
- Make sure the supply voltage is same as the rated fixture voltage.

Cut out in the right size: 86.D084.0\*\*\*.\*\* 55mm, 86.D084.1\*\*\*.\*\*75mm ,86.D084.2\*\*\*.\*\*95mm,86.D085.0\*\*\*.\*\*55\*55mm,86.D085.1\*\*\*.\*\*75\*75mm

86.D085.2\*\*\*.\*\*95\*95mm,86.D086.0\*\*\*.\*\*57mm,86.D086.1\*\*\*.\*\* 77mm,86.D086.2\*\*\*.\*\*97mm