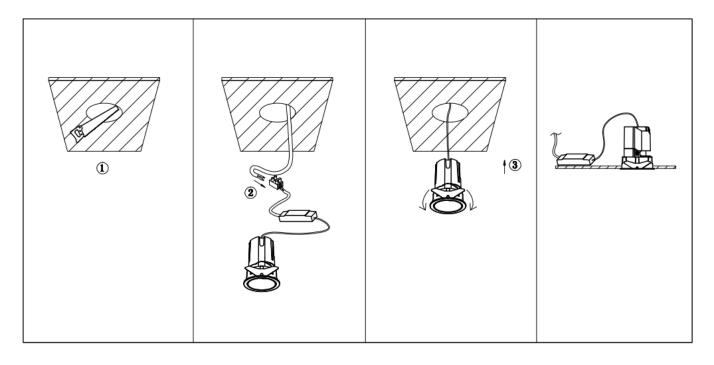

## Item code 86.D085.1431.01

- Installation and wiring of luminaire must be in accordance with all applicable local codes.
- Installation, inspection, and maintenance of luminaires should be performed by a qualified
- electrician.
- DO NOT make or alter any open holes in the luminaire. Do not modify the luminaire.
- DO NOT install damaged product.
- Make sure electrical power is OFF before and during installation and maintenance.
- Make sure the equipment is properly grounded.
- Make sure the supply voltage is same as the rated fixture voltage.