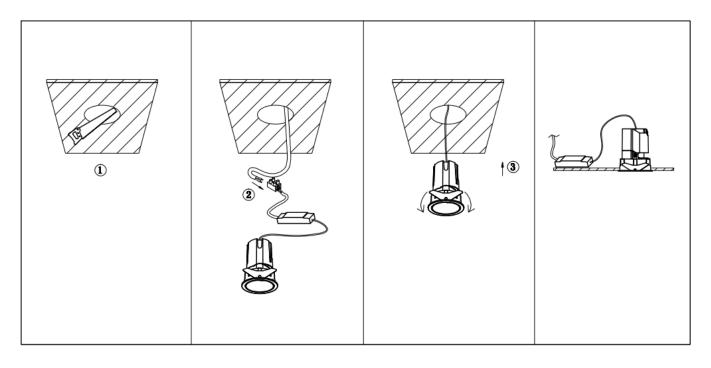

## Item code 86.D085.1431.02

- Installation and wiring of luminaire must be in accordance with all applicable local codes.
- Installation, inspection, and maintenance of luminaires should be performed by a qualified
- electrician.
- DO NOT make or alter any open holes in the luminaire. Do not modify the luminaire.
- DO NOT install damaged product.
- Make sure electrical power is OFF before and during installation and maintenance.
- Make sure the equipment is properly grounded.
- Make sure the supply voltage is same as the rated fixture voltage.

Cut out in the right size: 86.D084.0\*\*\*.\*\* 55mm, 86.D084.1\*\*\*.\*\*75mm ,86.D084.2\*\*\*.\*\*95mm,86.D085.0\*\*\*.\*\*55\*55mm,86.D085.1\*\*\*.\*\*75\*75mm

86.D085.2\*\*\*.\*\*95\*95mm,86.D086.0\*\*\*.\*\*57mm,86.D086.1\*\*\*.\*\* 77mm,86.D086.2\*\*\*.\*\*97mm