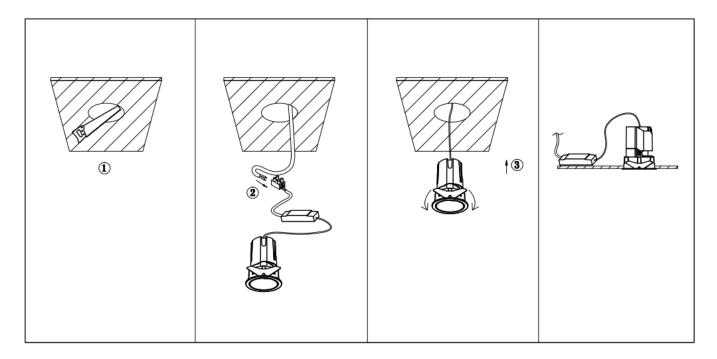

## Item code 86.D085.1433.01

- Installation and wiring of luminaire must be in accordance with all applicable local codes.
- Installation, inspection, and maintenance of luminaires should be performed by a qualified electrician.
- DO NOT make or alter any open holes in the luminaire. Do not modify the luminaire.
- DO NOT install damaged product.
- Make sure electrical power is OFF before and during installation and maintenance.
- Make sure the equipment is properly grounded.
- Make sure the supply voltage is same as the rated fixture voltage.