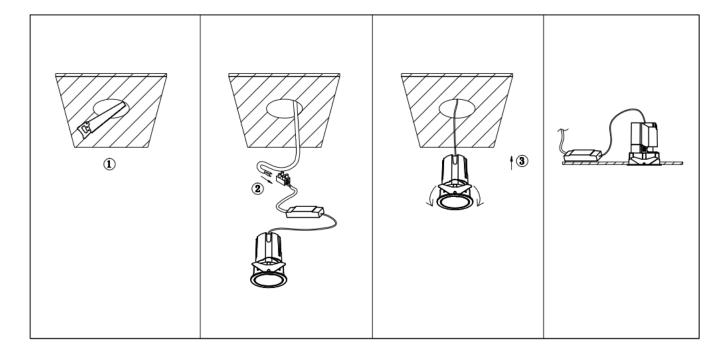

## Item code 86.D085.1441.01

- Installation and wiring of luminaire must be in accordance with all applicable local codes.
- Installation, inspection, and maintenance of luminaires should be performed by a qualified electrician.
- DO NOT make or alter any open holes in the luminaire. Do not modify the luminaire.
- DO NOT install damaged product.
- Make sure electrical power is OFF before and during installation and maintenance.
- Make sure the equipment is properly grounded.
- Make sure the supply voltage is same as the rated fixture voltage.