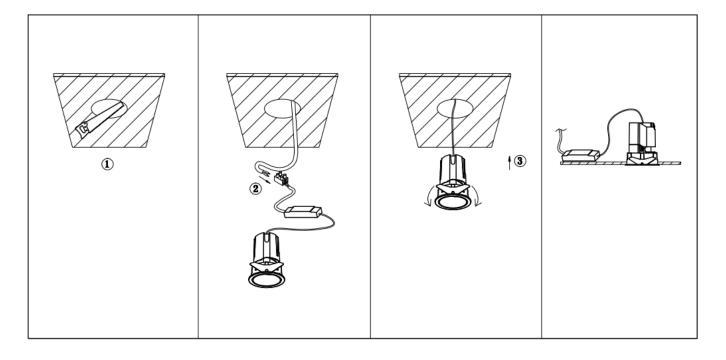

## Item code 86.D085.1441.02

- Installation and wiring of luminaire must be in accordance with all applicable local codes.
- Installation, inspection, and maintenance of luminaires should be performed by a qualified electrician.
- DO NOT make or alter any open holes in the luminaire. Do not modify the luminaire.
- DO NOT install damaged product.
- Make sure electrical power is OFF before and during installation and maintenance.
- Make sure the equipment is properly grounded.
- Make sure the supply voltage is same as the rated fixture voltage.