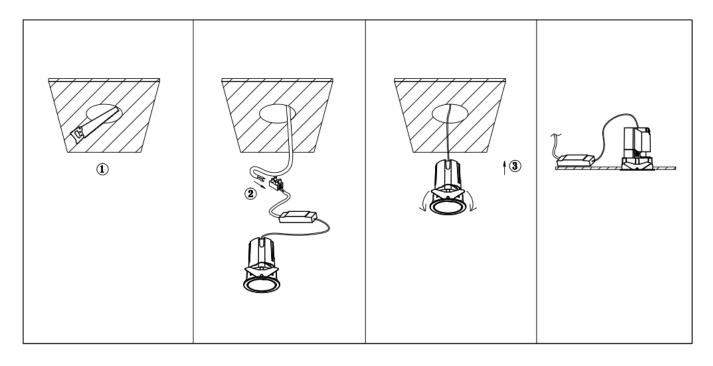

## Item code 86.D085.1443.01

- Installation and wiring of luminaire must be in accordance with all applicable local codes.
- Installation, inspection, and maintenance of luminaires should be performed by a qualified
- electrician.
- DO NOT make or alter any open holes in the luminaire. Do not modify the luminaire.
- DO NOT install damaged product.
- Make sure electrical power is OFF before and during installation and maintenance.
- Make sure the equipment is properly grounded.
- Make sure the supply voltage is same as the rated fixture voltage.