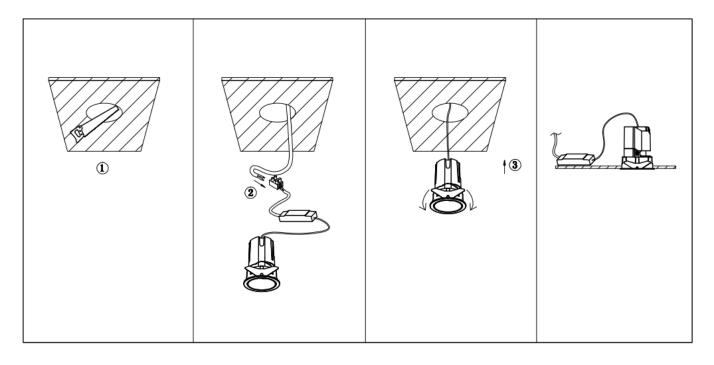

## Item code 86.D085.1443.02

- Installation and wiring of luminaire must be in accordance with all applicable local codes.
- Installation, inspection, and maintenance of luminaires should be performed by a qualified
- electrician.
- DO NOT make or alter any open holes in the luminaire. Do not modify the luminaire.
- DO NOT install damaged product.
- Make sure electrical power is OFF before and during installation and maintenance.
- Make sure the equipment is properly grounded.
- Make sure the supply voltage is same as the rated fixture voltage.

Cut out in the right size: 86.D084.0\*\*\*.\*\* 55mm, 86.D084.1\*\*\*.\*\*75mm ,86.D084.2\*\*\*.\*\*95mm,86.D085.0\*\*\*.\*\*55\*55mm,86.D085.1\*\*\*.\*\*75\*75mm

86.D085.2\*\*\*.\*\*95\*95mm,86.D086.0\*\*\*.\*\*57mm,86.D086.1\*\*\*.\*\* 77mm,86.D086.2\*\*\*.\*\*97mm

86.D087.0\*\*\*.\*\*57\*57mm,86.D087.1\*\*\*.\*\* 77\*77mm,86.D087.2\*\*\*.\*\*97\*97mm,86.DS84.1\*\*\*.\*\*75mm,86.DS84.2\*\*\*.\*\*95mm 86.DS85.1\*\*\*.\*\*75\*75mm,86.DS85.2\*\*\*.\*\*95\*95mm,86.DS86.1\*\*\*.\*\* 77mm,86.DS86.2\*\*\*.\*\* 97mm,86.DS87.1\*\*\*.\*\*77\*77mm 86.DS87.2\*\*\*.\*\*97\*97mm,86.D284.0\*\*\*.\*\*128\*67mm,86.D284.1\*\*\*.\*\*179\*91mm,86.D284.2\*\*\*.\*\*223\*112mm 86.D285.0\*\*\*.\*\*122\*60mm,86.D285.1\*\*\*.\*\*164\*77mm,86.D285.2\*\*\*.\*\*207\*95mm,86.D286.0\*\*\*.\*\*128\*67mm 86.D285.0\*\*\*.\*\*180\*90mm,86.D286.2\*\*\*.\*\*225\*111mm,86.D287.0\*\*\*.\*\*118\*58mm,86.D287.1\*\*\*.\*\*165\*77mm 86.D287.2\*\*\*.\*\*209\*97mm