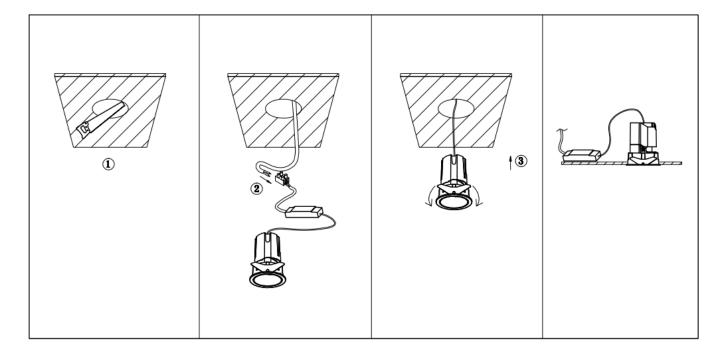

## Item code 86.D085.2311.02

- Installation and wiring of luminaire must be in accordance with all applicable local codes.
- Installation, inspection, and maintenance of luminaires should be performed by a qualified electrician.
- DO NOT make or alter any open holes in the luminaire. Do not modify the luminaire.
- DO NOT install damaged product.
- Make sure electrical power is OFF before and during installation and maintenance.
- Make sure the equipment is properly grounded.
- Make sure the supply voltage is same as the rated fixture voltage.