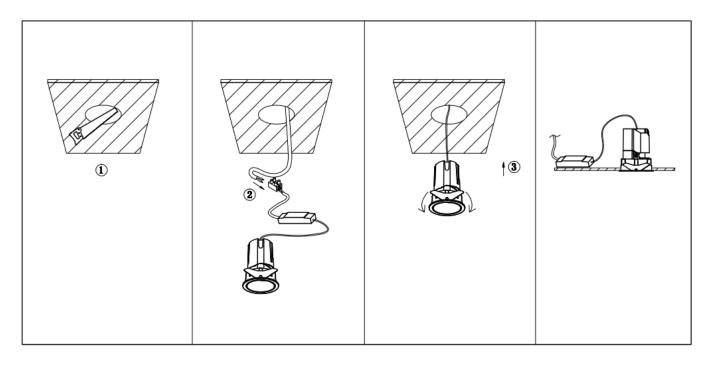

## Item code 86.D085.2313.01

- Installation and wiring of luminaire must be in accordance with all applicable local codes.
- Installation, inspection, and maintenance of luminaires should be performed by a qualified
- electrician.
- DO NOT make or alter any open holes in the luminaire. Do not modify the luminaire.
- DO NOT install damaged product.
- Make sure electrical power is OFF before and during installation and maintenance.
- Make sure the equipment is properly grounded.
- Make sure the supply voltage is same as the rated fixture voltage.