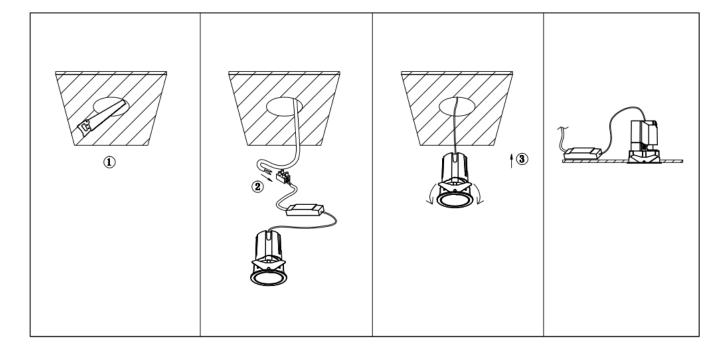

## Item code 86.D085.2313.02

- Installation and wiring of luminaire must be in accordance with all applicable local codes.
- Installation, inspection, and maintenance of luminaires should be performed by a qualified electrician.
- DO NOT make or alter any open holes in the luminaire. Do not modify the luminaire.
- DO NOT install damaged product.
- Make sure electrical power is OFF before and during installation and maintenance.
- Make sure the equipment is properly grounded.
- Make sure the supply voltage is same as the rated fixture voltage.