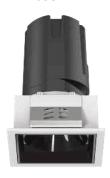

## INDOOR / DOWNLIGHTS / ZENITH / **ZENITH IP65S**

## Item code 86.D085.2313.02

- Installation and wiring of luminaire must be in accordance with all applicable local codes.
- Installation, inspection, and maintenance of luminaires should be performed by a qualified electrician.
- DO NOT make or alter any open holes in the luminaire. Do not modify the luminaire.
- DO NOT install damaged product.
- Make sure electrical power is OFF before and during installation and maintenance.
- Make sure the equipment is properly grounded.
- Make sure the supply voltage is same as the rated fixture voltage.