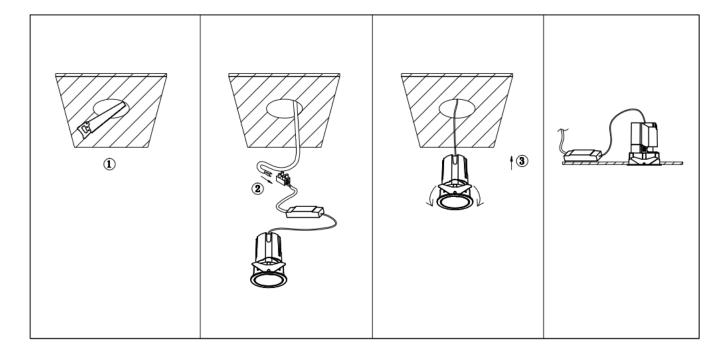

## Item code 86.D085.2321.01

- Installation and wiring of luminaire must be in accordance with all applicable local codes.
- Installation, inspection, and maintenance of luminaires should be performed by a qualified electrician.
- DO NOT make or alter any open holes in the luminaire. Do not modify the luminaire.
- DO NOT install damaged product.
- Make sure electrical power is OFF before and during installation and maintenance.
- Make sure the equipment is properly grounded.
- Make sure the supply voltage is same as the rated fixture voltage.