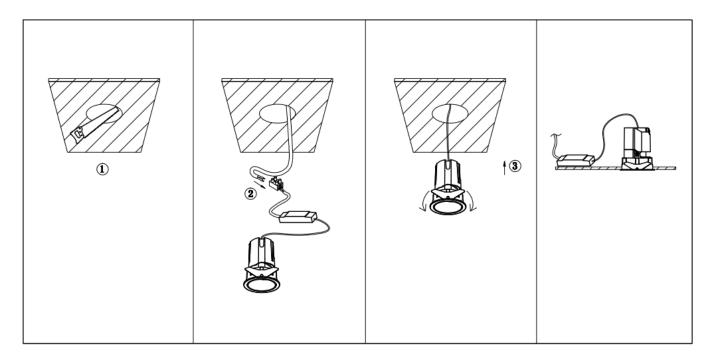

## Item code 86.D085.2321.02

- Installation and wiring of luminaire must be in accordance with all applicable local codes.
- Installation, inspection, and maintenance of luminaires should be performed by a qualified electrician.
- DO NOT make or alter any open holes in the luminaire. Do not modify the luminaire.
- DO NOT install damaged product.
- Make sure electrical power is OFF before and during installation and maintenance.
- Make sure the equipment is properly grounded.
- Make sure the supply voltage is same as the rated fixture voltage.