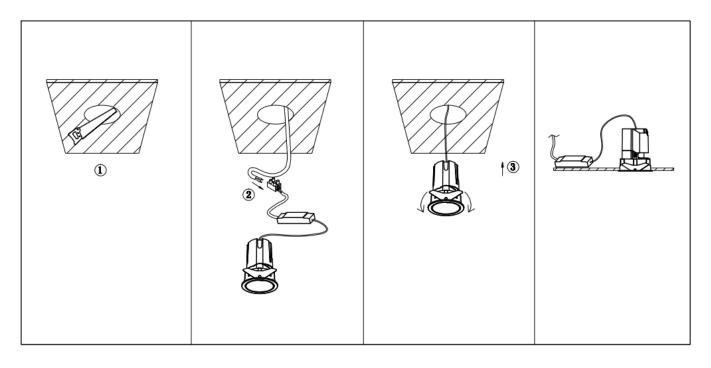

## Item code 86.D085.2323.01

- Installation and wiring of luminaire must be in accordance with all applicable local codes.
- Installation, inspection, and maintenance of luminaires should be performed by a qualified
- electrician.
- DO NOT make or alter any open holes in the luminaire. Do not modify the luminaire.
- DO NOT install damaged product.
- Make sure electrical power is OFF before and during installation and maintenance.
- Make sure the equipment is properly grounded.
- Make sure the supply voltage is same as the rated fixture voltage.

Cut out in the right size: 86.D084.0\*\*\*.\*\* 55mm, 86.D084.1\*\*\*.\*\*75mm ,86.D084.2\*\*\*.\*\*95mm,86.D085.0\*\*\*.\*\*55\*55mm,86.D085.1\*\*\*.\*\*75\*75mm

86.D085.2\*\*\*.\*\*95\*95mm,86.D086.0\*\*\*.\*\*57mm,86.D086.1\*\*\*.\*\* 77mm,86.D086.2\*\*\*.\*\*97mm

86.D087.0\*\*\*.\*\*57\*57mm,86.D087.1\*\*\*.\*\* 77\*77mm,86.D087.2\*\*\*.\*\*97\*97mm,86.DS84.1\*\*\*.\*\*75mm,86.DS84.2\*\*\*.\*\*95mm 86.DS85.1\*\*\*.\*\*75\*75mm,86.DS85.2\*\*\*.\*\*95\*95mm,86.DS86.1\*\*\*.\*\* 77mm,86.DS86.2\*\*\*.\*\* 97mm,86.DS87.1\*\*\*.\*\*77\*77mm 86.DS87.2\*\*\*.\*\*97\*97mm,86.D284.0\*\*\*.\*\*128\*67mm,86.D284.1\*\*\*.\*\*179\*91mm,86.D284.2\*\*\*.\*\*223\*112mm 86.D285.0\*\*\*.\*\*122\*60mm,86.D285.1\*\*\*.\*\*164\*77mm,86.D285.2\*\*\*.\*\*207\*95mm,86.D286.0\*\*\*.\*\*128\*67mm 86.D286.1\*\*\*.\*\*180\*90mm,86.D286.2\*\*\*.\*\*225\*111mm,86.D287.0\*\*\*.\*\*118\*58mm,86.D287.1\*\*\*.\*\*165\*77mm 86.D287.2\*\*\*.\*\*209\*97mm