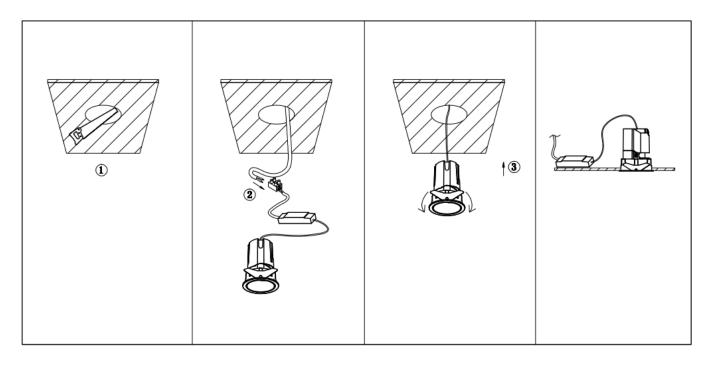

## Item code 86.D085.2323.02

- Installation and wiring of luminaire must be in accordance with all applicable local codes.
- Installation, inspection, and maintenance of luminaires should be performed by a qualified
- electrician.
- DO NOT make or alter any open holes in the luminaire. Do not modify the luminaire.
- DO NOT install damaged product.
- Make sure electrical power is OFF before and during installation and maintenance.
- Make sure the equipment is properly grounded.
- Make sure the supply voltage is same as the rated fixture voltage.