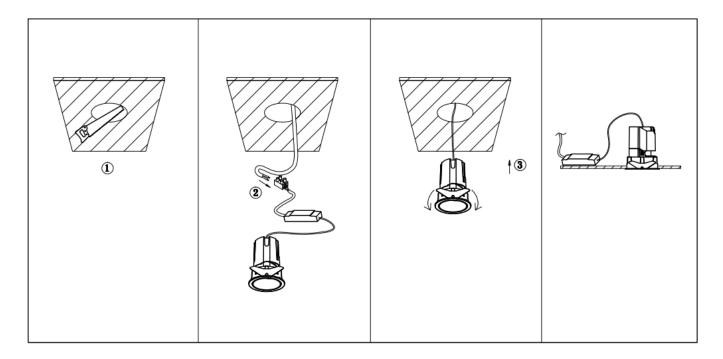

## Item code 86.D085.2331.01

- Installation and wiring of luminaire must be in accordance with all applicable local codes.
- Installation, inspection, and maintenance of luminaires should be performed by a qualified electrician.
- DO NOT make or alter any open holes in the luminaire. Do not modify the luminaire.
- DO NOT install damaged product.
- Make sure electrical power is OFF before and during installation and maintenance.
- Make sure the equipment is properly grounded.
- Make sure the supply voltage is same as the rated fixture voltage.