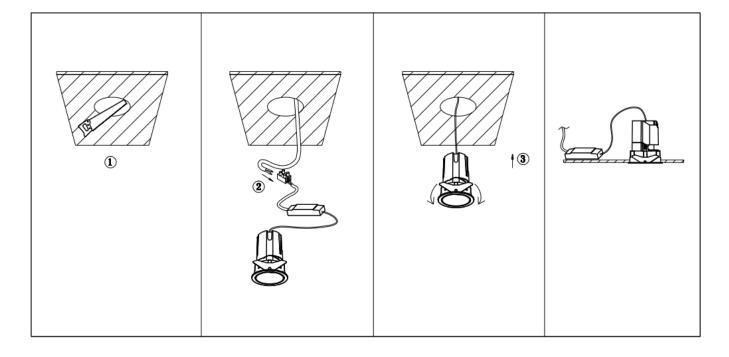

## Item code 86.D085.2333.01

- Installation and wiring of luminaire must be in accordance with all applicable local codes.
- Installation, inspection, and maintenance of luminaires should be performed by a qualified electrician.
- DO NOT make or alter any open holes in the luminaire. Do not modify the luminaire.
- DO NOT install damaged product.
- Make sure electrical power is OFF before and during installation and maintenance.
- Make sure the equipment is properly grounded.
- Make sure the supply voltage is same as the rated fixture voltage.