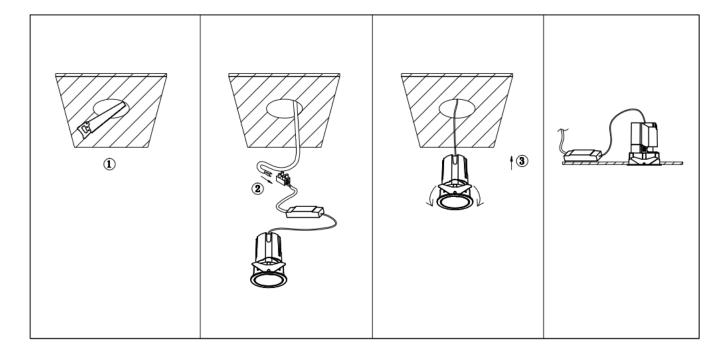

## Item code 86.D085.2341.01

- Installation and wiring of luminaire must be in accordance with all applicable local codes.
- Installation, inspection, and maintenance of luminaires should be performed by a qualified electrician.
- DO NOT make or alter any open holes in the luminaire. Do not modify the luminaire.
- DO NOT install damaged product.
- Make sure electrical power is OFF before and during installation and maintenance.
- Make sure the equipment is properly grounded.
- Make sure the supply voltage is same as the rated fixture voltage.