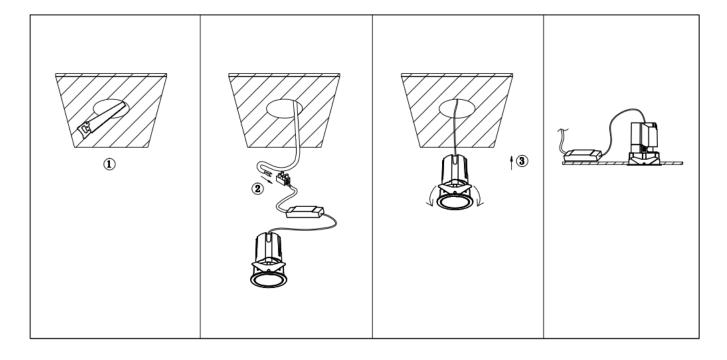

## Item code 86.D085.2341.02

- Installation and wiring of luminaire must be in accordance with all applicable local codes.
- Installation, inspection, and maintenance of luminaires should be performed by a qualified electrician.
- DO NOT make or alter any open holes in the luminaire. Do not modify the luminaire.
- DO NOT install damaged product.
- Make sure electrical power is OFF before and during installation and maintenance.
- Make sure the equipment is properly grounded.
- Make sure the supply voltage is same as the rated fixture voltage.