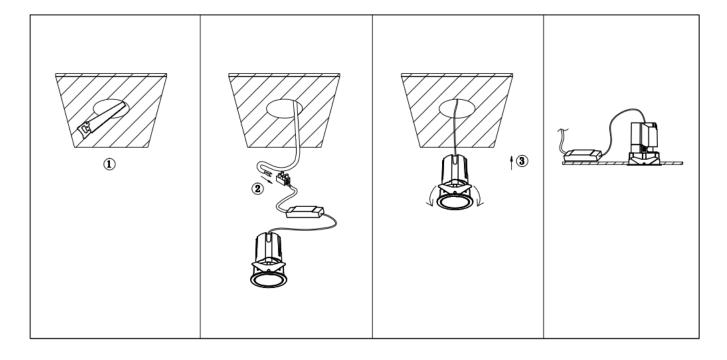

## Item code 86.D085.2343.01

- Installation and wiring of luminaire must be in accordance with all applicable local codes.
- Installation, inspection, and maintenance of luminaires should be performed by a qualified electrician.
- DO NOT make or alter any open holes in the luminaire. Do not modify the luminaire.
- DO NOT install damaged product.
- Make sure electrical power is OFF before and during installation and maintenance.
- Make sure the equipment is properly grounded.
- Make sure the supply voltage is same as the rated fixture voltage.