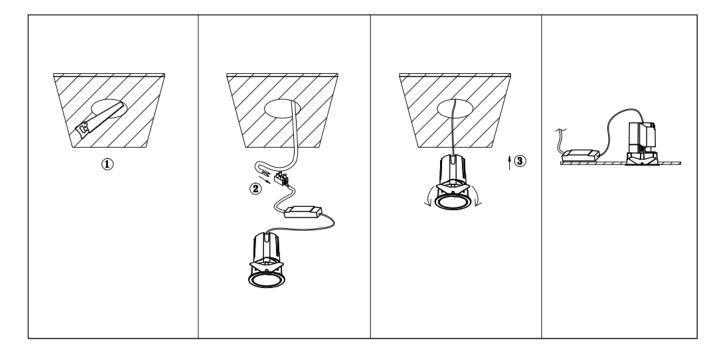

## Item code 86.D085.2343.02

- Installation and wiring of luminaire must be in accordance with all applicable local codes.
- Installation, inspection, and maintenance of luminaires should be performed by a qualified electrician.
- DO NOT make or alter any open holes in the luminaire. Do not modify the luminaire.
- DO NOT install damaged product.
- Make sure electrical power is OFF before and during installation and maintenance.
- Make sure the equipment is properly grounded.
- Make sure the supply voltage is same as the rated fixture voltage.